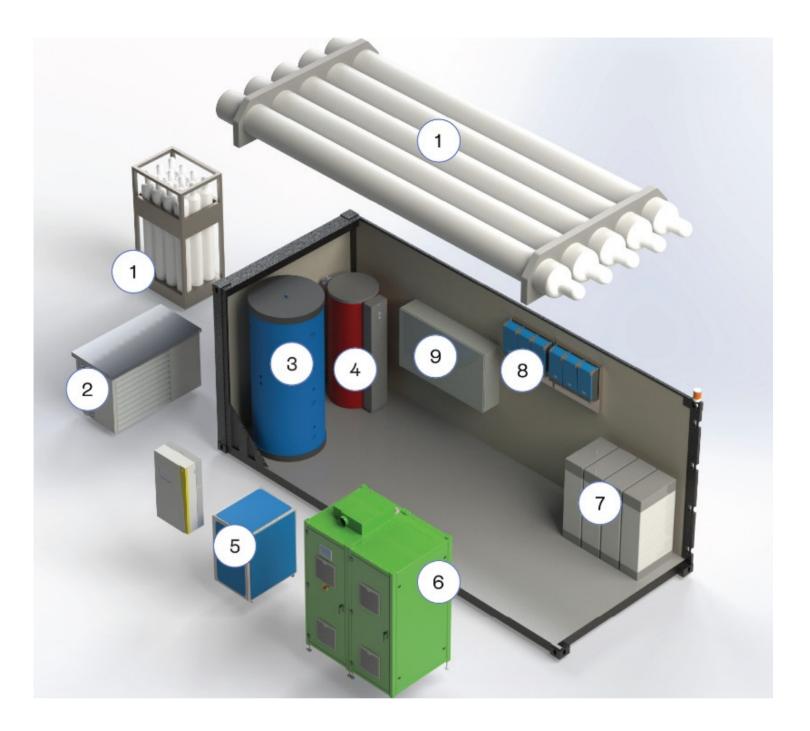

#### Components

ECORE is a containerized all-in-one system that includes all the technology needed to ensure a reliable energy supply for your building.

Registration and Approval Process of the ECORE with the authorities