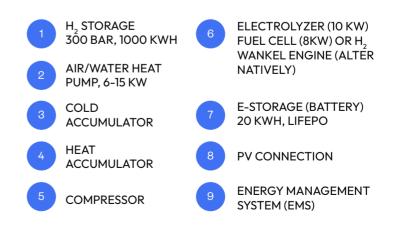

#### Components

ECORE is a containerized all-in-one system that includes all the technology needed to ensure a reliable energy supply for your building.

Registration and Approval Process of the ECORE with the authorities