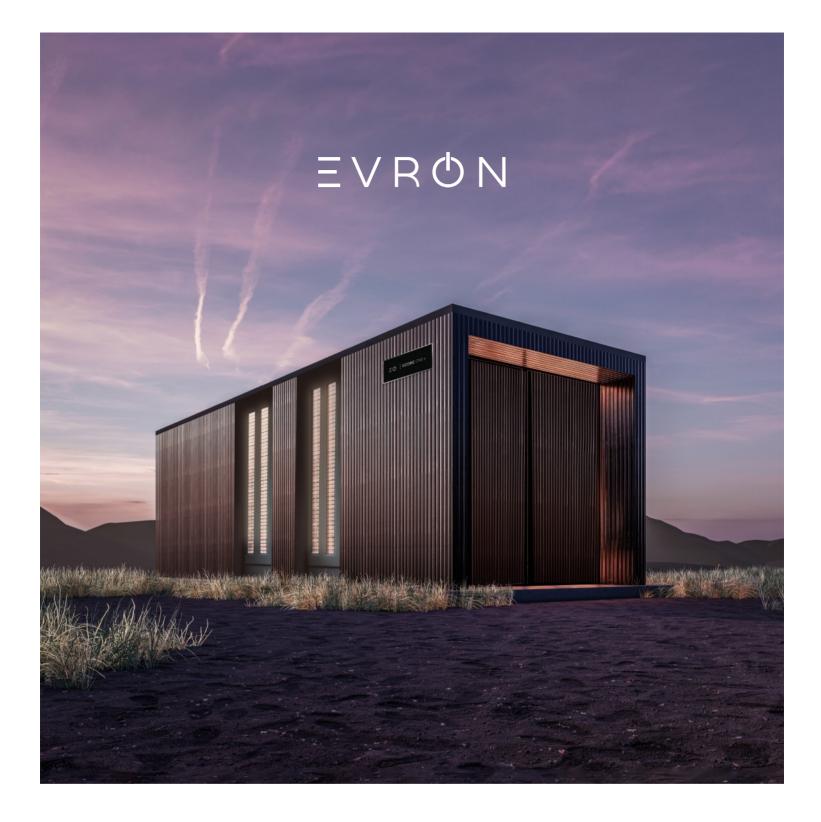

# Unlimited power meets timeless design.

EVRON introduces ECORE ONE s Energy self-sufficiency for your building.

# Self-sufficiency at its finest.

Convert your excess power into hydrogen on-site and reconvert it into electricity when needed. The ECORE ONE s is a cutting-edge technology and comprehensive system solution that provides heating and electricity to your building – entirely self-sufficient and year-round.

#### The ECORE ONE SERIES

The first of its kind, the ECORE ONE Series is designed to meet various energy demands offering clients a new level of innovation and sophistication.